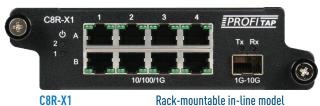

Order references: **C8P-X1** Portable In-Line F8P-X1 Portable SPAN C8R-X1 Rack-mountable In-Line F8R-X1 Rack-mountable SPAN