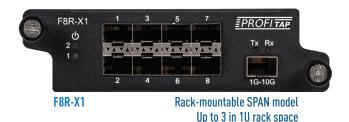

Up to 3 in 1U rack space

Connectors (In-Line Model) 8 x RJ45 8 pins • 1 x SFP+ • 2 x 12 VDC

Connectors (SPAN Model) 8 x SFP • 1 x SFP + • 2 x 12 VDC LEDs (In-Line Model) 18 x Speed and Link Activity • 2 x Power LEDs (SPAN Model) 2 x Speed and Link Activity • 2 x Power Dimensions (WxDxH) 120 x 190 x 41 mm • 4.72 x 7.48 x 1.61 in Weight 800 g • 1.76 lb Accessories 2 x 90-240 V Triple Output PSU Compliance RoHS • CE

Order references: **C8P-X1** Portable In-Line F8P-X1 Portable SPAN C8R-X1 Rack-mountable In-Line F8R-X1 Rack-mountable SPAN