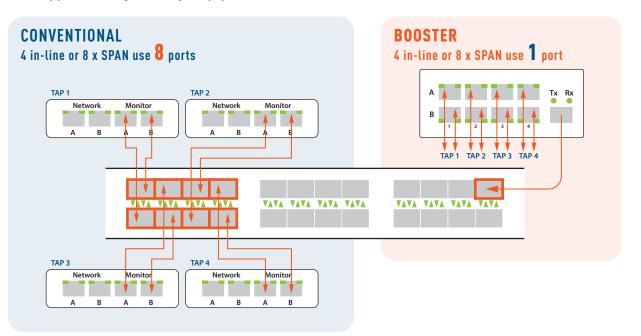

The Booster transmits traffic from up to 8 ports (4 in-line links or 8 SPAN ports) into a single NPB port as opposed to the typically required 8. By optimizing the number of used ports on your Network Packet Broker, the Booster allows for unprecedented savings and outstanding return on investment.

The Booster also enables a significant reduction in occupied rack space. The PROFITAP Booster is quickly recognized as an imperative instrument for reducing budgetary and rack space costs.

## **Overview**

- Aggregation of 8 ports (4 x RJ45 10/100/1G in-line links or 8 x SFP SPAN 1G ports) into 1 SFP+ 1G-10G output
- Direct link aggregation, no management, installation or driver required • No bottlenecking; full line-rate performance with reduced delay and no dropped packets
- VLAN Tagging
- Non-intrusive to the network
- Redundant powering
- In case of complete power failure, the Booster keeps the link up and switches to a fully passive mode, guaranteeing a fully operational network at all times