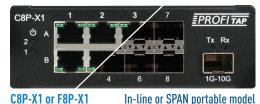

Order references: **C8P-X1** Portable In-Line F8P-X1 Portable SPAN C8R-X1 Rack-mountable In-Line F8R-X1 Rack-mountable SPAN